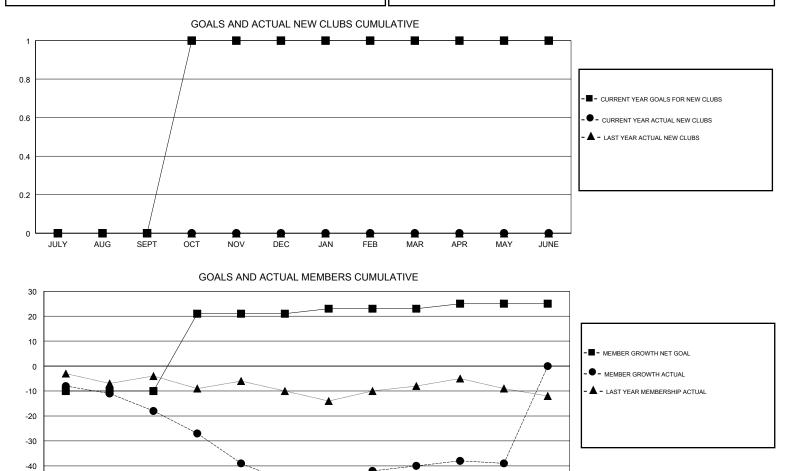

#### GMT CA

| Clubs<br>RESULTS FOR 2018-2019 |   |   |   | Members<br>RESULTS FOR 2018-2019 |     |    |    |  |
|--------------------------------|---|---|---|----------------------------------|-----|----|----|--|
|                                |   |   |   |                                  |     |    |    |  |
| JULY/AUG/SEPT                  | 0 | 0 | 0 | JULY/AUG/SEPT                    | -10 | 5  | 23 |  |
| OCT/NOV/DEC                    | 1 | 0 | 0 | OCT/NOV/DEC                      | 31  | 17 | 41 |  |
| JAN/FEB/MAR                    | 0 | 0 | 0 | JAN/FEB/MAR                      | 2   | 13 | 6  |  |
| APR/MAY/JUNE                   | 0 | 0 | 0 | APR/MAY/JUNE                     | 2   | 4  | 2  |  |

JULY AUG SEPT OCT NOV DEC JAN FEB MAR APR MAY JUNE

| DROPPED CLUBS: 0 |    | 20 CLUBS OF 33 ADDED 1 OR MORE<br>NEW MEMBERS | <u>GENDER DISTRIBI</u><br>MALE<br>FEMALE | <u>JTION</u><br>566 (73.32%)<br>206 (26.68%) |     |
|------------------|----|-----------------------------------------------|------------------------------------------|----------------------------------------------|-----|
| DROPPED MEMBERS  |    |                                               | Women Percentage Fiscal Year Goal: 7%    |                                              |     |
| DECEASED         | 11 | CLICK HERE FOR CUMULATIVE                     | TOTAL FAMILY UNIT MEMBERS                |                                              | 128 |
| CLUB CANCELLED   | 0  | MEMBERSHIP DATA                               |                                          |                                              | 65  |
| OTHER            | 61 |                                               | FAMILY MEMBERS PAYING HALF               |                                              |     |
| TOTAL            | 72 |                                               |                                          |                                              |     |